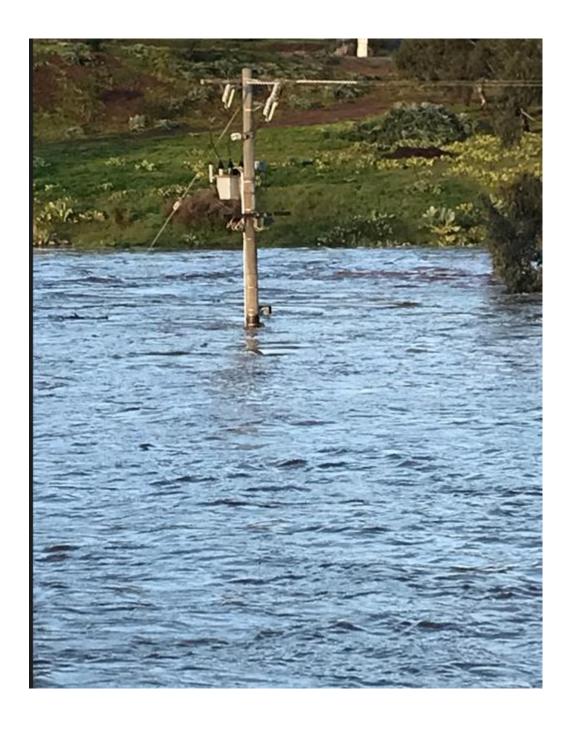

Above: Pump & electric motor, immediately preceding Maribyrnong River flood

Mains power pole, switchboard to motor & pump

River water level rising, note mains power pole to irrigation switchboard at right, pump & motor out of sight on river bank below switchboard. This area subsequently flooded including switchboard.

Note debris on power pole, switchboard, fallen tree

Damage & crop loss after water receded

Mains power pole, switchboard, pump installation at far right, debris evident on power pole strain wire

Fallen tree