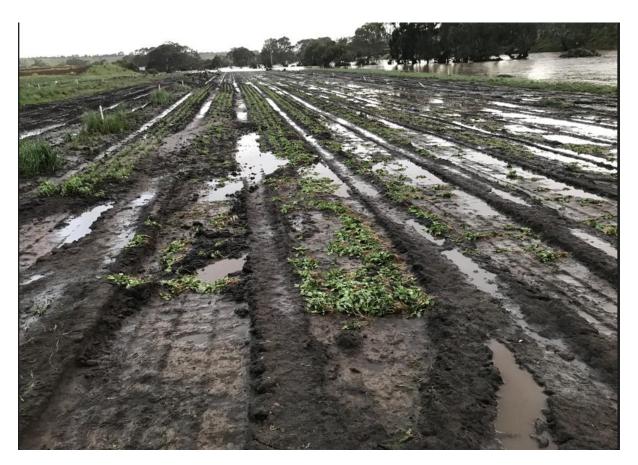

Switchboard, pump & motor underwater

Cropped paddock underwater, river at left

Cropped paddock underwater, mains power pole in distance

Crop & top soil washed away

Tree limb in paddock, crushing irrigation "hurdle"

I would like to protest the narrow scope of this review. Our property in adjacent to the Maribrynong River, was significantly inundated, causing damage to irrigation infrastructure, loss of top soil, loss of crops both in the ground at the time and those unable to be planted until 24 January 2023 when the irrigation infrastructure was repaired - yet we are, for some reason outside the geographical boundary of the Review !!