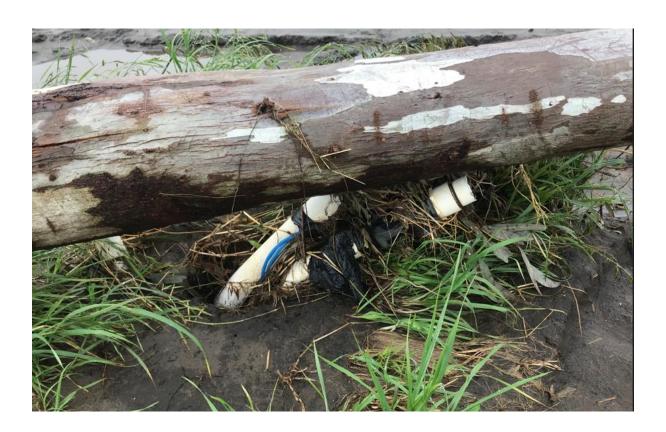

I have attached a pdf file with photos of the flooding and impact this had on our property and the primary production being undertaken.

Switchboard, pump & motor underwater

Cropped paddock underwater, river at left

Cropped paddock underwater, mains power pole in distance

Crop & top soil washed away

Tree limb in paddock, crushing irrigation "hurdle"