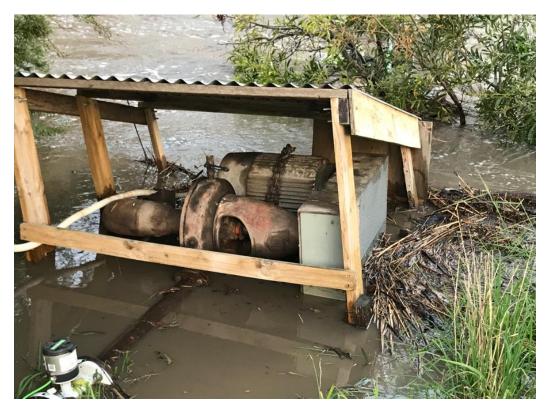

Above: Pump & electric motor, immediately preceding Maribyrnong River flood

Mains power pole, switchboard to motor & pump

River water level rising, note mains power pole to irrigation switchboard at right, pump & motor out of sight on river bank below switchboard. This area subsequently flooded including switchboard.

Switchboard, pump & motor underwater

Cropped paddock underwater, river at left

Cropped paddock underwater, mains power pole in distance

Crop & top soil washed away

Tree limb in paddock, crushing irrigation "hurdle"