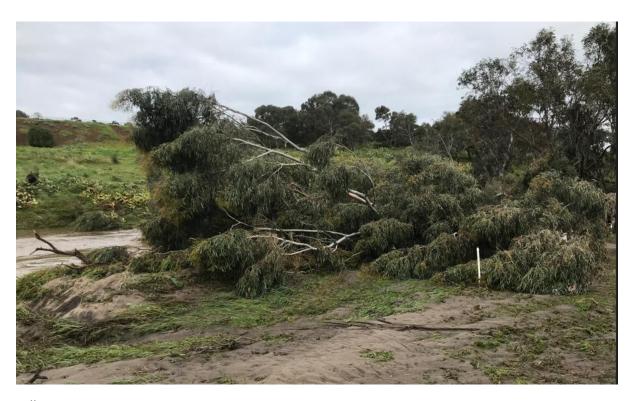

I have attached a pdf file with photos of the flooding and impact this had on our property and the primary production being undertaken.

Switchboard, pump & motor underwater

Cropped paddock underwater, river at left

Cropped paddock underwater, mains power pole in distance

Crop & top soil washed away

Tree limb in paddock, crushing irrigation "hurdle"

Note debris on power pole, switchboard, fallen tree

Damage & crop loss after water receded

Mains power pole, switchboard, pump installation at far right, debris evident on power pole strain wire

Fallen tree