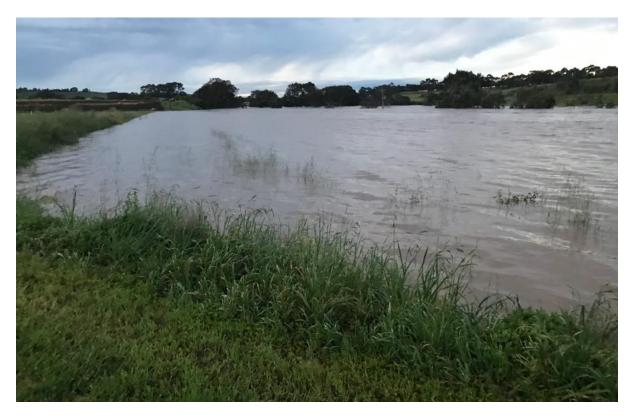

Above: Pump & electric motor, immediately preceding Maribyrnong River flood

Mains power pole, switchboard to motor & pump

River water level rising, note mains power pole to irrigation switchboard at right, pump & motor out of sight on river bank below switchboard. This area subsequently flooded including switchboard.

Switchboard, pump & motor underwater

Cropped paddock underwater, river at left

Cropped paddock underwater, mains power pole in distance

Crop & top soil washed away

Tree limb in paddock, crushing irrigation "hurdle"