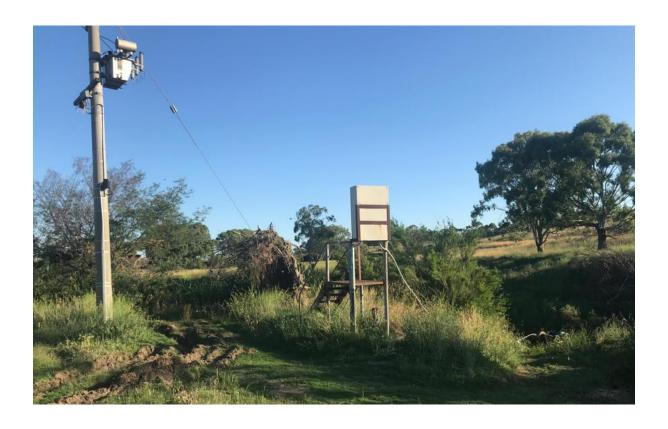

Above: Pump & electric motor, immediately preceding Maribyrnong River flood

Mains power pole, switchboard to motor & pump

River water level rising, note mains power pole to irrigation switchboard at right, pump & motor out of sight on river bank below switchboard. This area subsequently flooded including switchboard.

Note debris on power pole, switchboard, fallen tree

Damage & crop loss after water receded

Mains power pole, switchboard, pump installation at far right, debris evident on power pole strain wire

Fallen tree