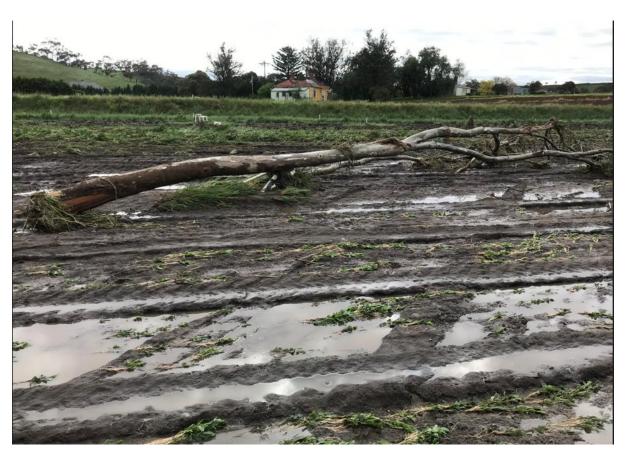

Switchboard, pump & motor underwater

Cropped paddock underwater, river at left

Cropped paddock underwater, mains power pole in distance

Crop & top soil washed away

Tree limb in paddock, crushing irrigation "hurdle"

Note debris on power pole, switchboard, fallen tree

Damage & crop loss after water receded

Mains power pole, switchboard, pump installation at far right, debris evident on power pole strain wire

Fallen tree