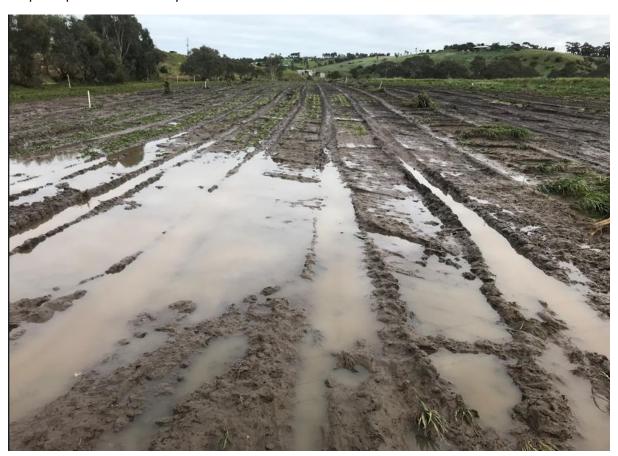

Switchboard, pump & motor underwater

Cropped paddock underwater, river at left

Cropped paddock underwater, mains power pole in distance

Crop & top soil washed away

Tree limb in paddock, crushing irrigation "hurdle"

I would like to protest the narrow scope of this review. Our property in adjacent to the Maribrynong River, was significantly inundated, causing damage to irrigation infrastructure, loss of top soil, loss of crops both in the ground at the time and those unable to be planted until 24 January 2023 when the irrigation infrastructure was repaired - yet we are, for some reason outside the geographical boundary of the Review !!