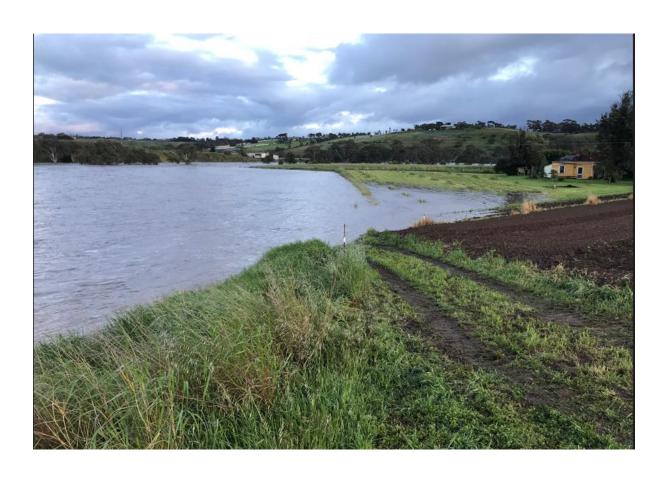

Switchboard, pump & motor underwater

Cropped paddock underwater, river at left

Cropped paddock underwater, mains power pole in distance

Crop & top soil washed away

Tree limb in paddock, crushing irrigation "hurdle"