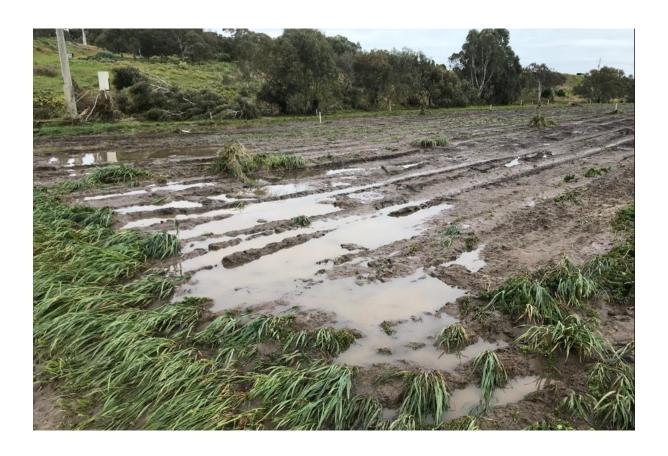

I have attached a pdf file with photos of the flooding and impact this had on our property and the primary production being undertaken.

Switchboard, pump & motor underwater

Cropped paddock underwater, river at left

Cropped paddock underwater, mains power pole in distance

Crop & top soil washed away

Tree limb in paddock, crushing irrigation "hurdle"