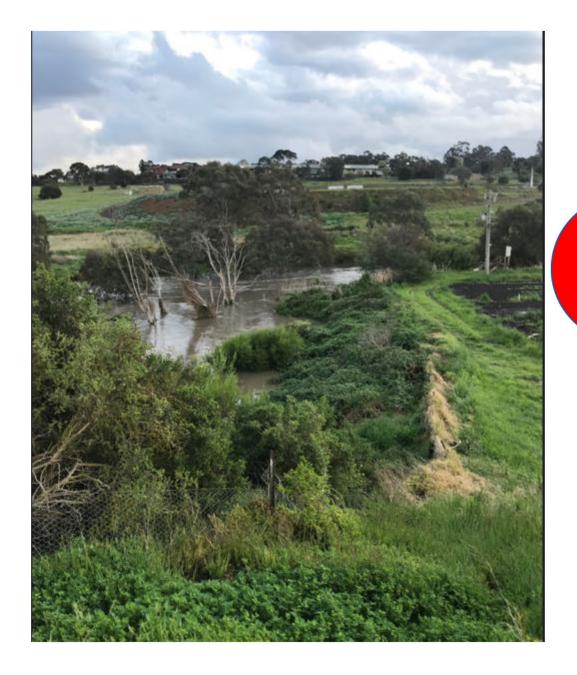

Above: Pump & electric motor, immediately preceding Maribyrnong River flood

Mains power pole, switchboard to motor & pump

River water level rising, note mains power pole to irrigation switchboard at right, pump & motor out of sight on river bank below switchboard. This area subsequently flooded including switchboard.

Switchboard, pump & motor underwater

Cropped paddock underwater, river at left

Cropped paddock underwater, mains power pole in distance

Crop & top soil washed away

Tree limb in paddock, crushing irrigation "hurdle"